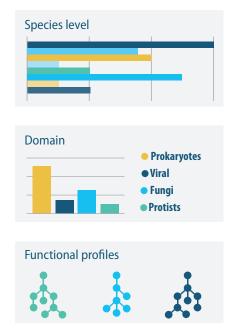

#### **CHOOSE YOUR LEVEL OF ECOSYSTEM CHARACTERIZATION**

#### MICROBIAL COMMUNITY **STRUCTURE**

Diversity and abundance

#### **FUNCTIONAL ANALYSIS**

Gene prediction and metabolic pathways

**DIVERSITY OF ANTIBIOTIC RESISTANCE GENES** 